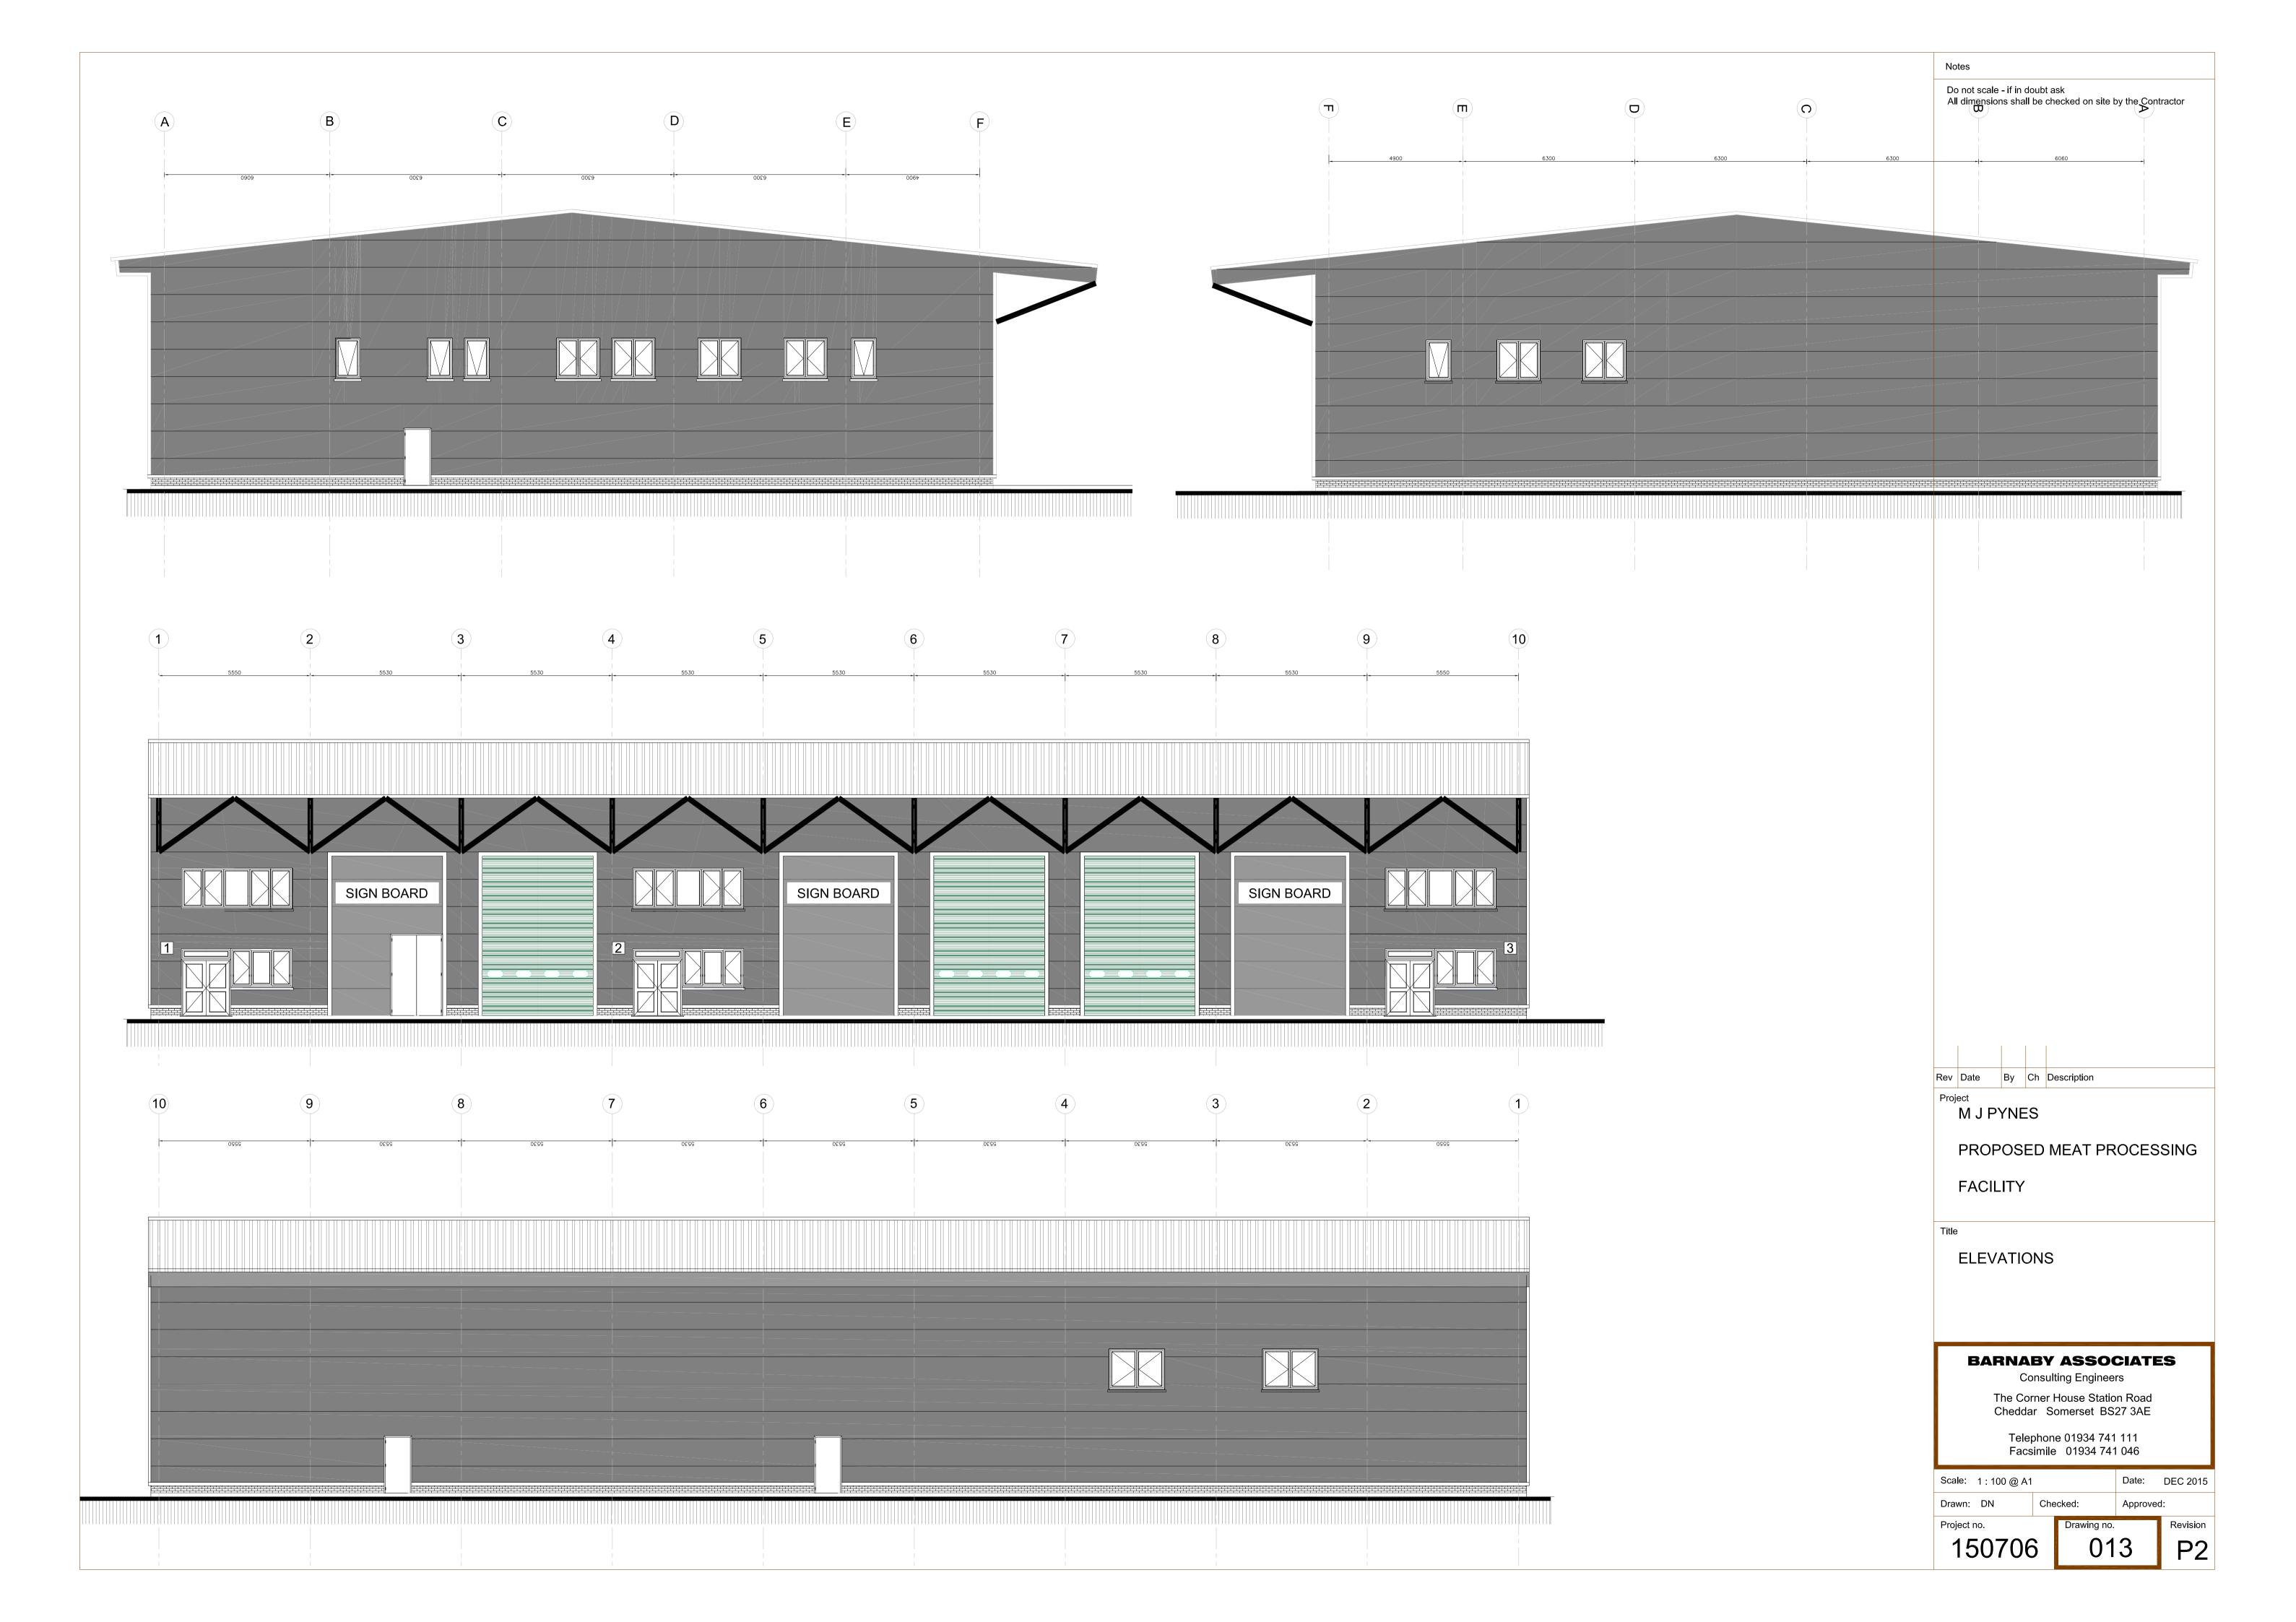

## **BRIDGWATER**

NEW
PRODUCTION / WAREHOUSE
UNITS TO BE BUILT

## TO LET

5,300 - 10,600 FT<sup>2</sup> / 492 - 984 M<sup>2</sup>

UNITS 2 & 3
PLOT B - J24
HUNTWORTH WAY NORTH PETHERTON
BRIDGWATER TA6 6FA

COMPLETED
OCTOBER 2016.
RENT ON
APPLICATION

Victoria House • Victoria Street • Taunton TA1 3FA • Fax: 01823 353133