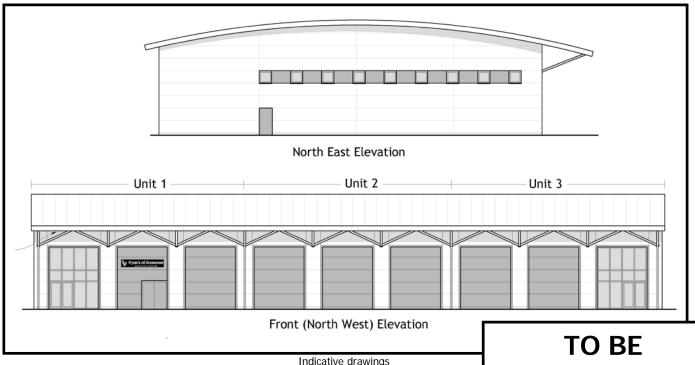

## **BRIDGWATER**

NEW
PRODUCTION / WAREHOUSE
UNITS TO BE BUILT

## TO LET

5,300 - 10,600 FT<sup>2</sup> / 492 - 984 M<sup>2</sup>

UNITS 2 & 3
PLOT B - J24
HUNTWORTH WAY NORTH PETHERTON
BRIDGWATER TA6 6FA

COMPLETED
OCTOBER 2016.
RENT ON
APPLICATION

Victoria House • Victoria Street • Taunton TA1 3FA • Fax: 01823 353133