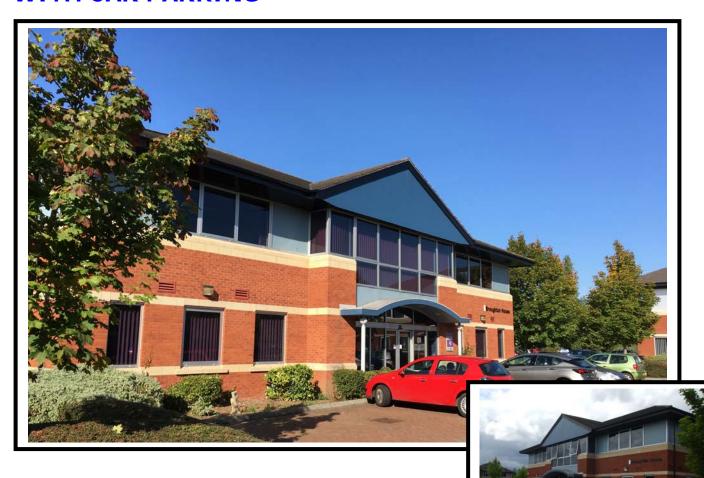

## DESCRIPTION

Broughton House is a two storey office unit with brick elevations and tiled roof in a fully landscaped, high quality office park environment. Following refurbishment, the office has the following features:

- New carpets to office areas
- Suspended ceiling with LED Lighting
- · Lift access to first floor
- New air conditioning with floor-by-floor control
- Kitchen point
- 14 car parking spaces allocated at 1:215 ft<sup>2</sup>
- Ground floor common lobby area
- Open plan layout
- Full access raised floor with 300 mm void
- Double glazing
- M&F WCs plus DWC.