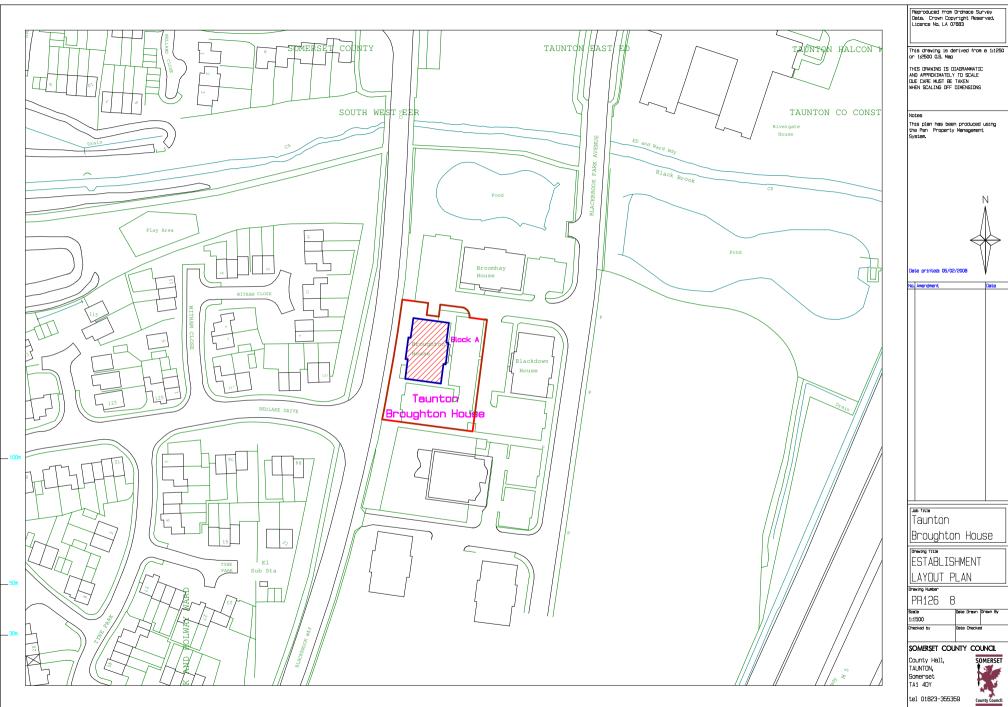

## LOCATION

Blackbrook is located in a highly accessible position adjoining Junction 25 of the M5 motorway at Taunton. The A358 dual carriageway links to Taunton Town Centre approximately 2 miles to the west. Nearby occupiers include Clarke Willmott Solicitors, RBS, Viridor, Ashfords and WPA. Blackbrook is also served by the Holiday Inn Express and Kiddi Carew Nursery and is also next to the Deane Gate Hotel (Holiday Inn). The location of the property is shown on the attached plan.

#### FURTHER INFORMATION AND VIEWING

Please contact: Nigel Hatfield at Hatfield White on 01823 353033 - nhatfield@hatfieldwhite.co.uk

11 March 2019

Reproduced from Ordnace Survey Data. Crown Copyright Reserved. Licence No. LA 07683